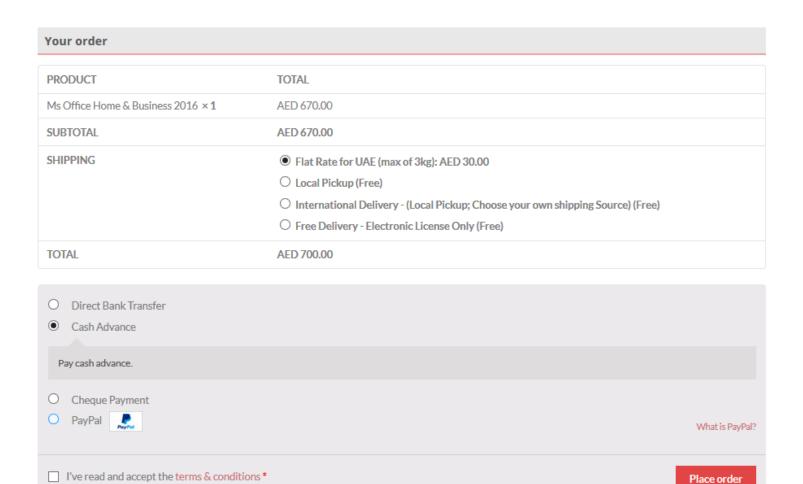

#### Your order

- 1. Leave the selection as it is, until you intend to change from your previous selection in shipping mode. If you want to change you can do so here.
- 2. Selection the payment option
- 3. Read the terms and Condition click on Check box to Mark
- 4. Click on Place Order. (To compete the ordering process). See the next page for Order Acknowledgement.