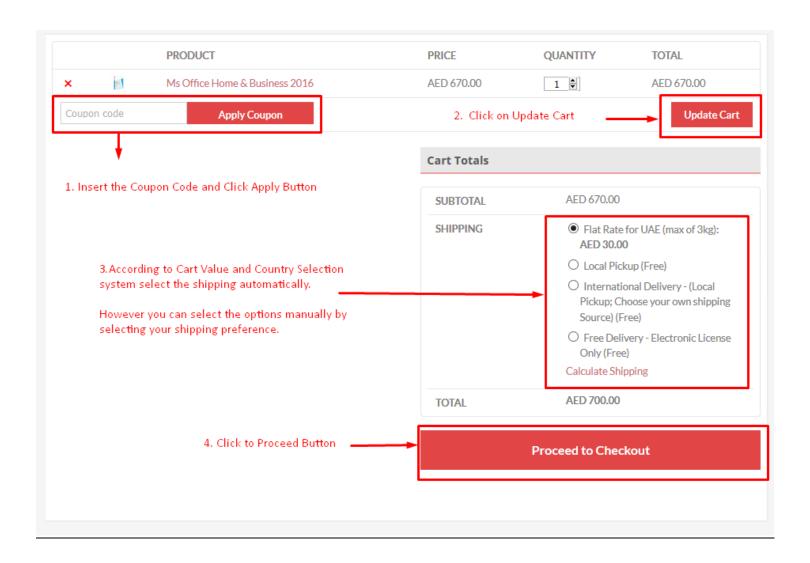

#### **Shipping Calculate**

1. Click on Calculate Shipping

Follow next page

- 1. Select the County
- 2. Select the State
- 3. Select the Postcode/ZIP
- 4. Click on Update Totals
- 5. Click to Proceed.

- 1. Fill the Billing Details
- 2. Fill the Ship to Address. If, different from billing address, check the box to fill the ship to details
- 3. Check the box [Create an Account?] If, you wish to create. (Optional)
- 4. You can leave an Order note (Optional)