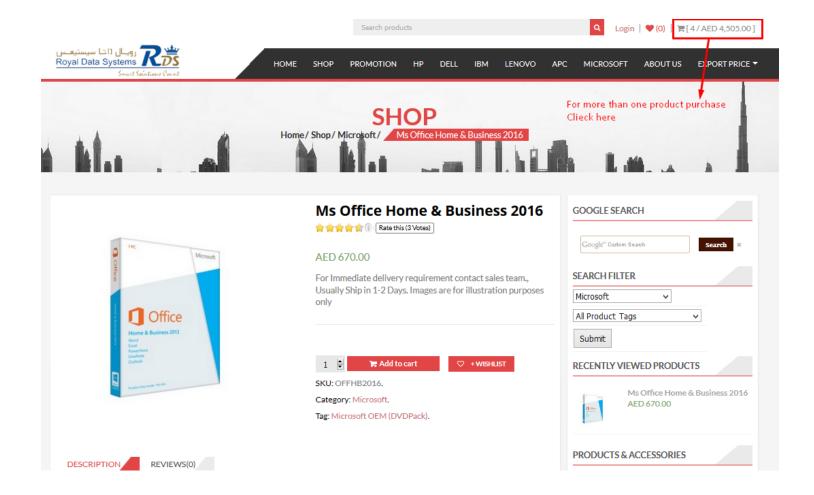

#### Option - 2/2

**<u>Product Page:</u>** Follow below shown picture If, you are Selecting your product from product page.

- 1. Click on UP/DOWN arrow for quantity selection
- 2. Click on Add to Cart button to proceed next step