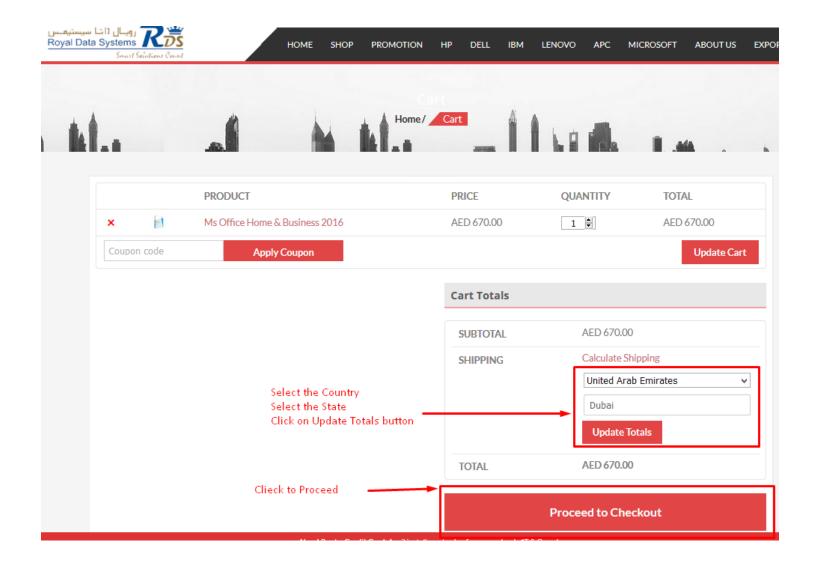

#### **Shipping Calculate**

1. Click on Calculate Shipping

Follow next page

- 1. Select the County
- 2. Select the State
- 3. Select the Postcode/ZIP
- 4. Click on Update Totals
- 5. Click to Proceed.

- 1. Fill the Billing Details
- 2. Fill the Ship to Address. If, different from billing address, check the box to fill the ship to details
- 3. Check the box [Create an Account?] If, you wish to create. (Optional)
- 4. You can leave an Order note (Optional)