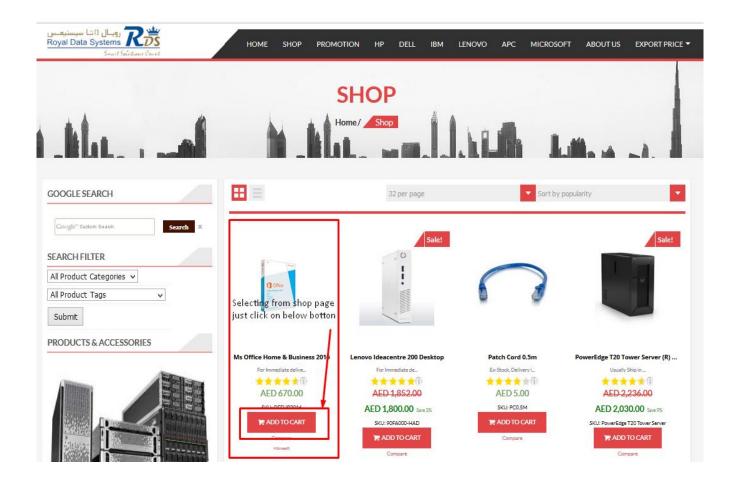

#### Option – 1/2

**Shop Page:** Follow below shown picture if, you are selecting your product from shop page.

Note: On Clicking to product it will redirect you to product page as Option – 2 shown in next page