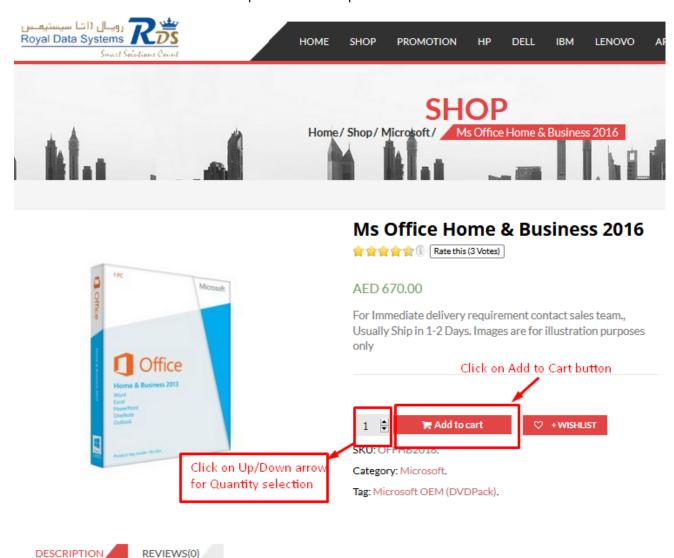

#### Option - 2/2

**<u>Product Page:</u>** Follow below shown picture If, you are Selecting your product from product page.

- 1. Click on UP/DOWN arrow for quantity selection
- 2. Click on Add to Cart button to proceed next step