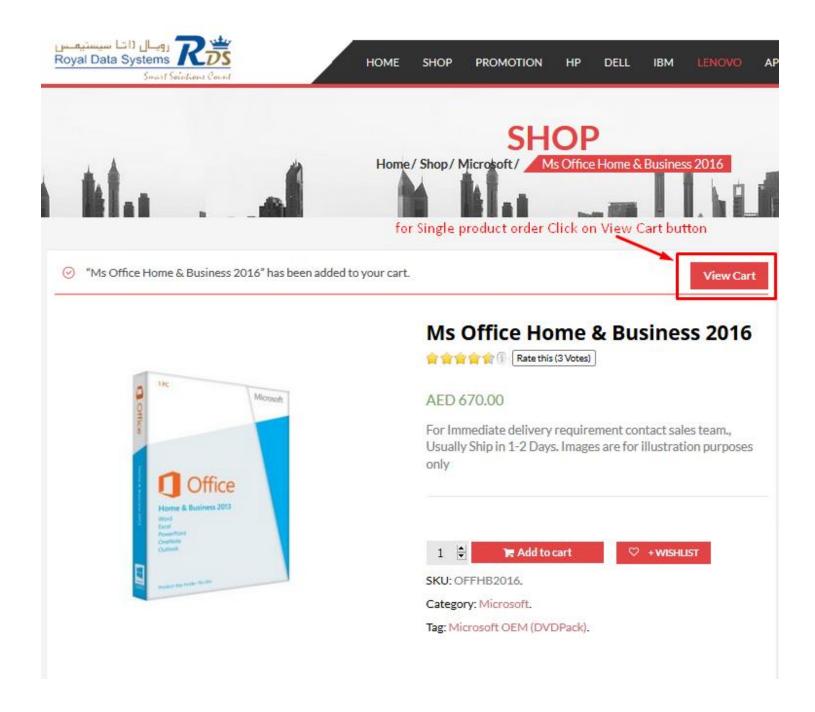

# HOW TO PLACE AN ORDER ONLINE

**VERSION 1** 

### Home page:

Direct visitor landing page via url www.lastbestprice.com



# Shop Page:

Page to view products.



# **Ordering Process Steps**

### Step 1

#### Option – 1/2

**Shop Page:** Follow below shown picture if, you are selecting your product from shop page.

Note: On Clicking to product it will redirect you to product page as Option – 2 shown in next page



#### Option - 2/2

**<u>Product Page:</u>** Follow below shown picture If, you are Selecting your product from product page.

- 1. Click on UP/DOWN arrow for quantity selection
- 2. Click on Add to Cart button to proceed next step



View Cart for Single Product purchase.



#### View Cart for More than 1 Product purchase.

- 1. Follow the above steps to add more products to your Cart.
- 2. Click on the below indicated Cart to view.



#### **Shipping Calculate**

1. Click on Calculate Shipping



Follow next page

- 1. Select the County
- 2. Select the State
- 3. Select the Postcode/ZIP
- 4. Click on Update Totals
- 5. Click to Proceed.





- 1. Fill the Billing Details
- 2. Fill the Ship to Address. If, different from billing address, check the box to fill the ship to details
- 3. Check the box [Create an Account?] If, you wish to create. (Optional)
- 4. You can leave an Order note (Optional)

| Returning customer          | ? Click here to login     |                                        |                              |
|-----------------------------|-