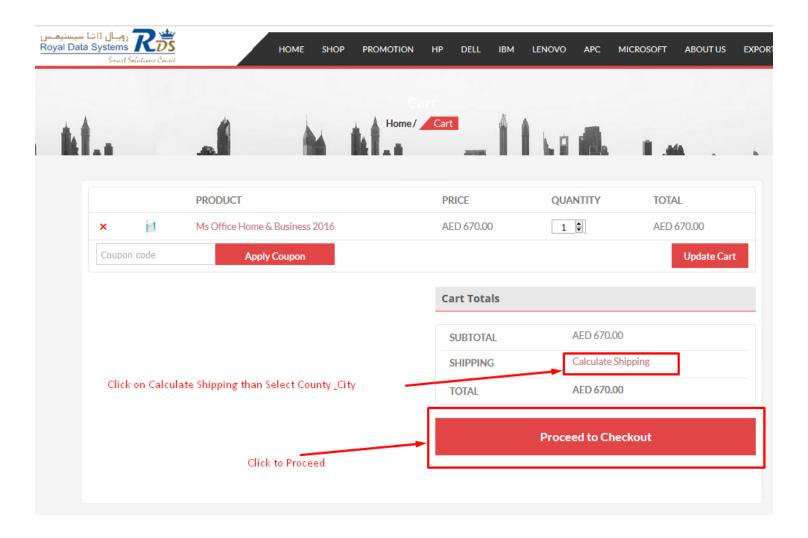

#### **Shipping Calculate**

1. Click on Calculate Shipping

Follow next page

- 1. Select the County
- 2. Select the State
- 3. Select the Postcode/ZIP
- 4. Click on Update Totals
- 5. Click to Proceed.

- 1. Fill the Billing Details
- 2. Fill the Ship to Address. If, different from billing address, check the box to fill the ship to details
- 3. Check the box [Create an Account?] If, you wish to create. (Optional)
- 4. You can leave an Order note (Optional)