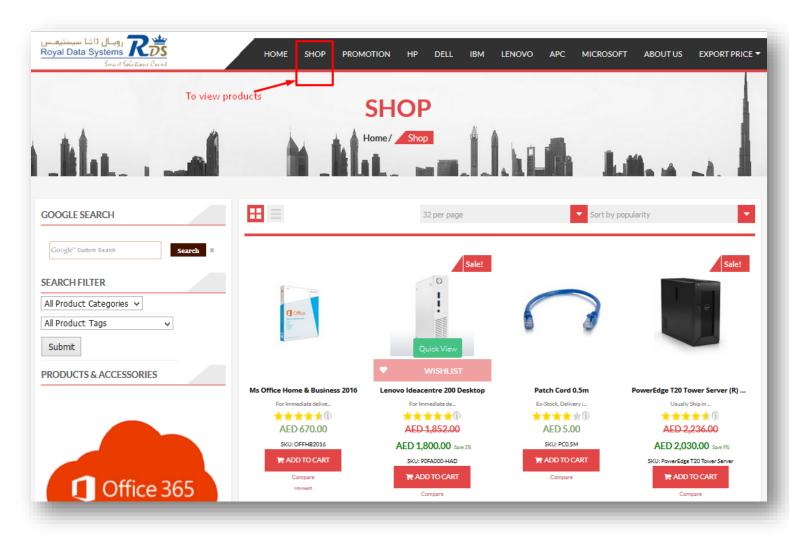

# Shop Page:

Page to view products.

#### Option – 1/2

**Shop Page:** Follow below shown picture if, you are selecting your product from shop page.

Note: On Clicking to product it will redirect you to product page as Option – 2 shown in next page