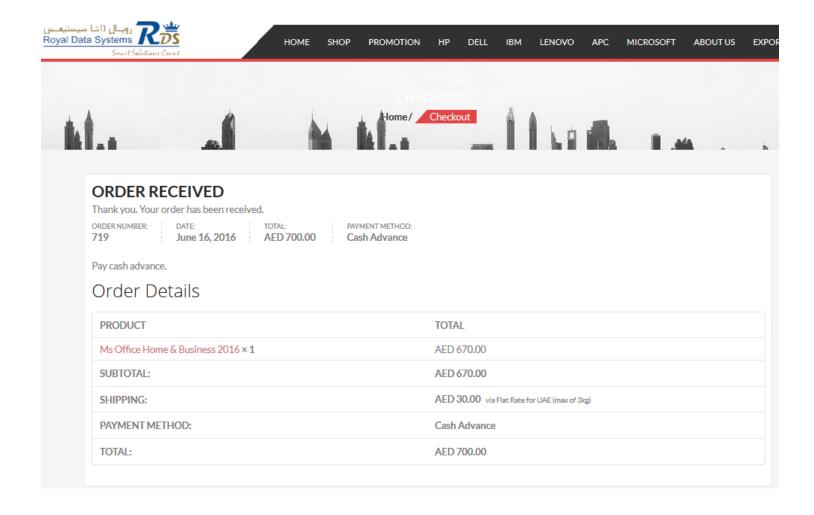

|
| State / County *            |                           | Order Notes                            |                              |
|                             |                           | Notes about your o                     | rder, e.g. special notes for |
| Create an account?          |                           |                                        |                              |

#### Your order

- 1. Leave the selection as it is, until you intend to change from your previous selection in shipping mode. If you want to change you can do so here.
- 2. Selection the payment option
- 3. Read the terms and Condition click on Check box to Mark
- 4. Click on Place Order. (To compete the ordering process). See the next page for Order Acknowledgement.



# Order Acknowledgement.